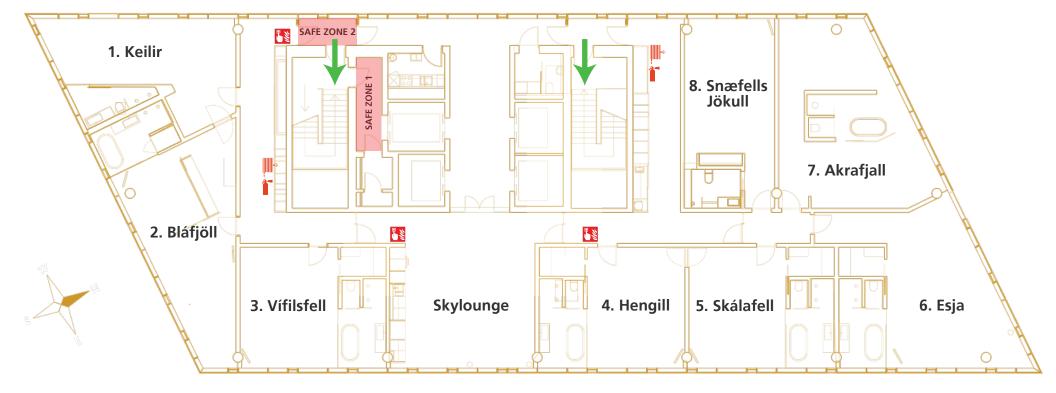

You are here

**Emergency Exit** 

Fire Alarm

Fire Extinguisher

Fire Hose

## **GENERAL SAFETY**

Please familiarize yourself with the location of nearest fire exits, alarms, extinguishers and hoses.

## IN CASE OF FIRE

- 1. Remain calm. Elevators are disabled, so you must use stairs. Walk, do not run, and do not take any luggage with you.
- 2. If the FIRE ALARM sounds, leave the room and make your way to the nearest accessible emergency exit.
- 4. If the corridor is filled with smoke and you do not feel safe leaving the room, keep your door closed and dial 112 to notify emergency crews of your whereabouts.
- 5. HANDICAPPED guests, make your way to a SAFE ZONE. Press the YELLOW button to notify emergency crews of your your whereabouts.
- 6. As you exit the building, walk towards the bay to Höfði House and await further instructions from a Tower Suites Representative. We can be reached at +354 789 1666.